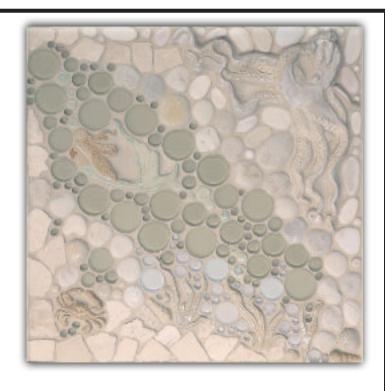

## "Ocho and His Lady"

Mural will be laid out at random to full size requested, then cut up into interlocking sections for ease of shipping and installation.\*

Example shown in an 18" Width x 18" Length for display purposes only.

## Mosaic Textures

Puddles: Snowflake & Sunshower
Pebbles: Cobble

**Skipping Stones:** Bluff

## **Glazed Friends**

Octopus - Woof White, Ice Storm, & Chappy Mermaid - Lexy Lou, Otis' Oatmeal, Cat Food, & Lichen Small Crab - Lexy Lou

## **Glazed Minis**

Rounds - Otis' Oatmeal, Lichen, &
Woof White
Drops - Ice Storm & Woof White
Kelp - Otis' Oatmeal
Mini Shells - Ice Storm & Bailey's Cream