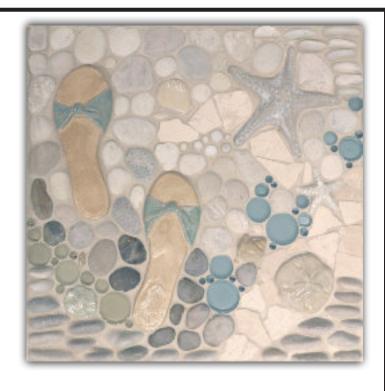

# "A Walk on the Beach"

Mural will be laid out at random to full size requested, then cut up into interlocking sections for ease of shipping and installation.\*

Example shown in an 18" Width x 18" Length for display purposes only.

#### Mosaic Textures

Puddles: Raindrop & Sunshower
Pebbles: Cobble, Boulder Beige, & Ore
Piled Pebbles: Piled Cobble & Piled
Boulder Beige
Skipping Stones: Bluff

## **Glazed Friends**

Large Flip Flops - Waffles & Dew Claw
Large Starfish - Woof White
Extra Small Starfish - Ice Storm
Large Sand Dollar - Otis' Oatmeal
Small Shell #1 - Corgi Cream
Small Shell #3 - Woof White
Small Sand Dollar - Lichen

## **Glazed Minis**

Rounds - Woof White Mini Shells - Ice Storm & Bailey's Cream

<sup>\*</sup>Due to the varying nature of our handmade/handglazed tiles as well as the natural stone & glass used, each finished piece will be unique and may vary in shade, color, and texture.