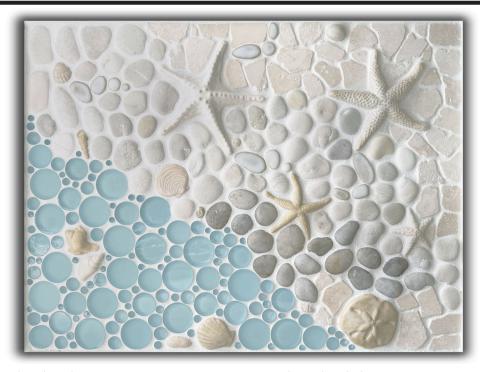

# OCEAN DOG

# "As the Tide Goes Out"

Mural will be laid out at random to full size requested, then cut up into interlocking sections for ease of shipping and installation. \*

Example shown in an 18" Width x 24" Length for display purposes only.

#### **Mosaic Textures**

**Puddles:** Raindrop **Pebbles:** Cobble & Ore **Skipping Stones:** Bluff

## **Glazed Friends**

Large Starfish - Ice Storm
Medium Starfish - Woof White
Small Starfish - Otis' Oatmeal
Extra Small Starfish - Ice Storm
Small Shells #1, #3, & #4 - Ice Storm & Woof White
Large Sand Dollar - Otis' Oatmeal
Small Scallop Shell #3 - Woof White

## **Glazed Minis**

Rounds - Woof White Drops - Woof White Mini Shells - Ice Storm, Otis' Oatmeal, & Woof White

\*Due to the varying nature of our handmade/handglazed tiles as well as the natural stone & glass used, each finished piece will be unique and may vary in shade, color, and texture. Grout: Laticrete Permacolor #44 Bright White \*Please note that we do not supply grout, all our designs ship mesh-mounted to be grouted on site by installer\*