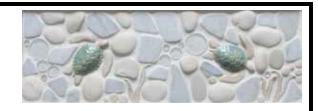

"Swimming Turtles"

Border will be laid out at random to full lengths requested, Then cut up into interlocking sections for ease of shipping and installation.\*

Example shown in a 6" Width x 18" Length for display purposes only.

Can also be made in a 4" width, or any custom size to fit your space

## **Glazed Friends**

Small Sea Turtle - Tripod Teal & Woof White