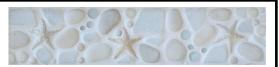

Border will be laid out at random to full lengths requested, then cut up into interlocking sections for ease of shipping and installation.\*

Example shown in a 4" Width x 18" Length for display purposes only. Can also be made in a 6" width, or any custom size to fit your space

## <u>Friends</u>

**Extra Small Starfish** - Woof White, Ice Storm, & Otis' Oatmeal