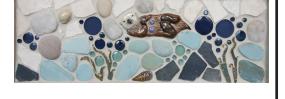

## OCEAN DOG

"Significant Otter"

BORDER WILL BE LAID OUT AT RANDOM TO FULL LENGTHS REQUESTED,
THEN CUT UP INTO INTERLOCKING SECTIONS FOR EASE OF SHIPPING AND INSTALLATION.\*

Example shown in a 6" Width x 18" Length for display purposes only. Can also be made in a 4" width, or any custom size to fit your space

## **Textures**

Puddles: Mist & Deep Ocean

**Pebbles:** Gravel Green & Boulder Beige **Sliced Pebbles:** Sliced Gravel Green

Skipping Stones: Bluff & Shale

## **Friends**

**Sea Otters** - Handpainted ("Urchin Eater" Sea Otter shown, but all 3 are used in the border)

## **Minis**

**Rounds** - Cerberus Blue

Kelp - Reef

Mini Shells - Woof White, Cali Cream, & Otis' Oatmeal

\*Due to the varying nature of our handmade/handglazed tiles as well as the natural stone & glass used, each finished piece will be unique and may vary in shade, color, and texture.