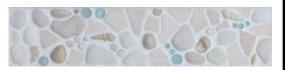

Border will be laid out at random to full lengths requested, then cut up into interlocking sections for ease of shipping and installation.\*

Example shown in a 4" Width x 18" Length for display purposes only. Can also be made in a 6" width, or any custom size to fit your space