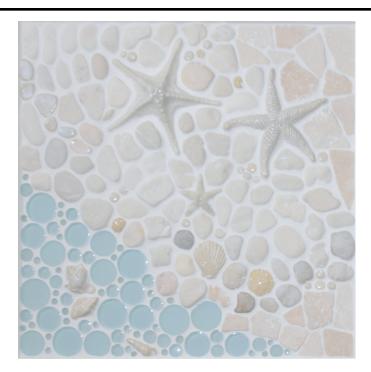

Mural will be laid out at random to full size requested, then cut up into interlocking sections for ease of shipping and installation.\*

Example shown in an 18" Width x 18" Length for display purposes only. Can also be made in any custom size to fit your space

## **Mosaic Textures**

**Puddles:** Raindrop **Pebbles:** Cobble & Ore **Skipping Stones:** Bluff

## **Glazed Friends**

Large Starfish - Ice Storm Medium Starfish - Woof White Extra Small Starfish - Ice Storm Small Shell #1, #3, & #4 - Ice Storm & Woof White Small Sand Dollar - Otis' Oatmeal

## **Glazed Minis**

Rounds - Woof White Drops - Woof White Mini Shells - Ice Storm & Otis' Oatmeal

\*Due to the varying nature of our handmade/handglazed tiles as well as the natural stone & glass used, each finished piece will be unique and may vary in shade, color, and texture.