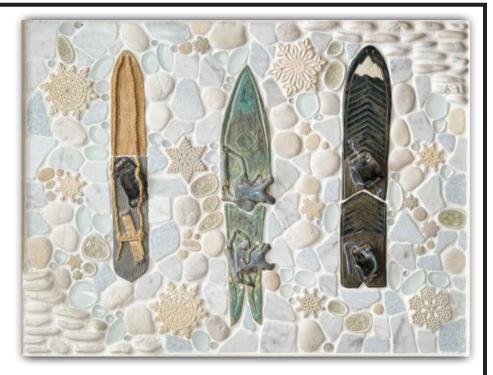

## SNOW DOG

"Vintage Boards - Snowy"

Mural will be laid out at random to full size requested, then cut up into interlocking sections for ease of shipping and installation.\*

Example shown in an 18" Width x 24" Length for display purposes only. Can also be made in any custom size to fit your space