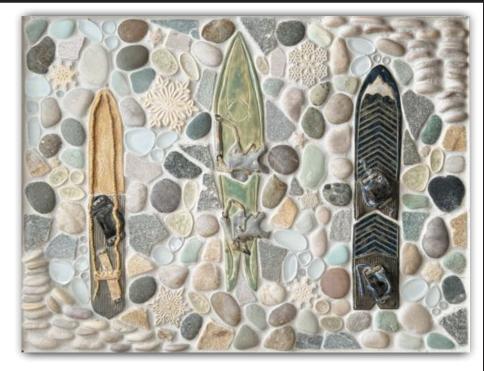

## SNOW DOG

"Vintage Boards - Arctic"

Mural will be laid out at random to full size requested, then cut up into interlocking sections for ease of shipping and installation.\*

Example shown in an 18" Width x 24" Length for display purposes only. Can also be made in any custom size to fit your space

## **Mosaic Textures**

Puddles: Snowflakes
Snow Drops: Snowflakes
Pebbles: Rubble, Boulder Beige,
Ore, Gravel Green

DILL DILL DILL

Piled Pebbles: Piled Boulder Beige

**Skipping Stones:** Quartz **Ice Crystals:** Moonstone

## **Glazed Friends**

Medium Boards #1-3 - Handpainted Snowflakes #2, 4, 5, 6, 7, 8 - Assorted Whites

## **Glazed Minis**

Flurries - Assorted Whites

\*Due to the varying nature of our handmade/handglazed tiles as well as the natural stone & glass used, each finished piece will be unique and may vary in shade, color, and texture.