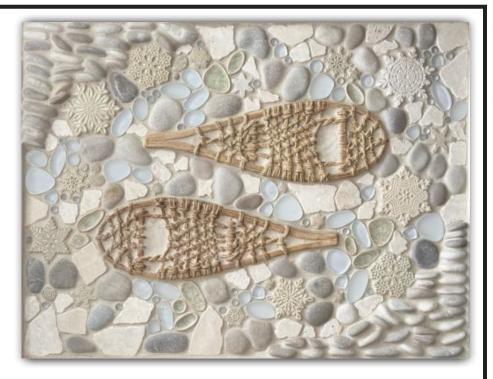

## "A Walk In The Snow"

Mural will be laid out at random to full size requested, then cut up into interlocking sections for ease of shipping and installation.\*

Example shown in an 18" Width x 24" Length for display purposes only. Can also be made in any custom size to fit your space

### **Mosaic Textures**

Puddles: Snowflakes
Snow Drops: Snowflakes
Pebbles: Boulder Beige
Piled Pebbles: Boulder Beige
Skipping Stones: Bluff
Ice Crystals: Moonstone & Opal

### **Glazed Friends**

Snowshoes - Peanut Butter Snowflakes #2, 3, 4, 5, 7, 9, 10 - Assorted Whites