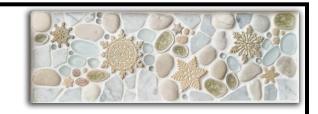

## **SNOW DOG**

"Snowflakes - White"

BORDER WILL BE LAID OUT AT RANDOM TO FULL LENGTHS REQUESTED, THEN CUT UP INTO INTERLOCKING SECTIONS FOR EASE OF SHIPPING AND INSTALLATION.\*

Example shown in a 6" Width x 18" Length for display purposes only.

Can also be made in a 4" width, or any custom size to fit your space

## **Textures**

Pebbles: Cobble
Puddles: Snowflakes
Snow Drops: Snowflakes
Skipping Stones: Glacier
Ice Crystals: Howlite & Opal

## Friends

**Snowflakes #1-7** - Assorted Whites

## **Minis**

Flurries - Assorted Whites

\*Due to the varying nature of our handmade/handglazed tiles as well as the natural stone & glass used, each finished piece will be unique and may vary in shade, color, and texture.