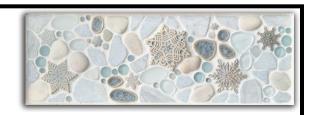

## **SNOW DOG**

"Snowflakes - Blue"

Border will be laid out at random to full lengths requested, Then cut up into interlocking sections for ease of shipping and installation.\*

Example shown in a 6" Width x 18" Length for display purposes only. Can also be made in a 4" width, or any custom size to fit your space

## **Textures**

Pebbles: Cobble Puddles: Raindrop Snow Drops: Snowflakes Skipping Stones: Glacier Ice Crystals: Celestite Sea Stones: Blue **Friends** 

**Snowflakes #1-7** - Assorted Blues

**Minis** 

Flurries - Assorted Blues