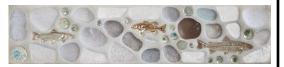

## <u>Textures</u>

"The School of Fish"

**Puddles:** Sunshower **Pebbles:** Boulder Beige **Skipping Stones:** Bluff Medium #1 - #4 - Scooby Snacks, Best In Show, Benji Brown, & Peanut Butter Small Fish #1 - #4 - Scooby Snacks, Best In Show, Benji Brown, & Peanut Butter

**Friends** 

## <u>Minis</u>

Rounds - Icy

\*Due to the varying nature of our handmade/handglazed tiles as well as the natural stone & glass used, each finished piece will be unique and may vary in shade, color, and texture.