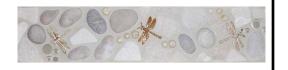

## LAKE \* POND \* RIVER DOG \* DOG \* DOG

"Dragonflies"

BORDER WILL BE LAID OUT AT RANDOM TO FULL LENGTHS REQUESTED, THEN CUT UP INTO INTERLOCKING SECTIONS FOR EASE OF SHIPPING AND INSTALLATION.\*

Example shown in a 4" Width x 18" Length for display purposes only. Can also be made in a 6" width, or any custom size to fit your space

## **Textures**

Puddles: Sunshower Pebbles: Boulder Beige Skipping Stones: Bluff **Friends** 

**Dragonflies #1 & #2 -** Scooby Snacks, Benji Brown, & Best In Show **Minis** 

Rounds - Woof White

\*Due to the varying nature of our handmade/handglazed tiles as well as the natural stone & glass used, each finished piece will be unique and may vary in shade, color, and texture.